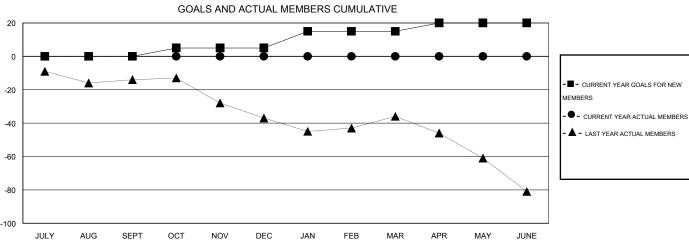

## MONTHLY MEMBERSHIP PROGRESS REPORT

District 201N4

Results as of: 6/30/2016

John Muller **LOCATION AUSTRALIA** GMT CA 7



## GOALS AND ACTUAL NEW CLUBS CUMULATIVE





0 CLUBS OF 0 ADDED 1 OR MORE NEW

**MEMBERS** 

| •          |             |  |
|------------|-------------|--|
| Y JUNE     |             |  |
| GENDER DIS | TRIBUTION   |  |
| MALE       | 0 (100.00%) |  |
| FEMALE     | 0 (100.00%) |  |
|            |             |  |
|            |             |  |

| DROPPED CLUBS: 0 |   |
|------------------|---|
| DROPPED MEMBERS  |   |
| DECEASED         | 0 |
| CLUB CANCELLED   | 0 |
| OTHER            | 0 |
| TOTAL            | 0 |

| CLICK HERE FOR HEALTH | FAMILY UNIT MEMBERS   |
|-----------------------|-----------------------|
| ASSESSMENT DATA       | HEAD OF HOUSEHOLD     |
|                       | NON-HEAD OF HOUSEHOLD |

0

0