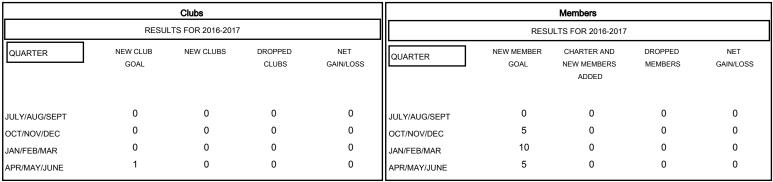

## MONTHLY MEMBERSHIP PROGRESS REPORT

District 201N4

Results as of: 6/30/2016

John Muller **LOCATION AUSTRALIA** GMT CA 7



## GOALS AND ACTUAL NEW CLUBS CUMULATIVE





0 CLUBS OF 0 ADDED 1 OR MORE NEW

**MEMBERS** 

| •          |             |  |
|------------|-------------|--|
| Y JUNE     |             |  |
| GENDER DIS | TRIBUTION   |  |
| MALE       | 0 (100.00%) |  |
| FEMALE     | 0 (100.00%) |  |
|            |             |  |
|            |             |  |

| DROPPED CLUBS: 0 |   |
|------------------|---|
| DROPPED MEMBERS  |   |
| DECEASED         | 0 |
| CLUB CANCELLED   | 0 |
| OTHER            | 0 |
| TOTAL            | 0 |

| CLICK HERE FOR HEALTH | FAMILY UNIT MEMBERS   |
|-----------------------|-----------------------|
| ASSESSMENT DATA       | HEAD OF HOUSEHOLD     |
|                       | NON-HEAD OF HOUSEHOLD |

0

0